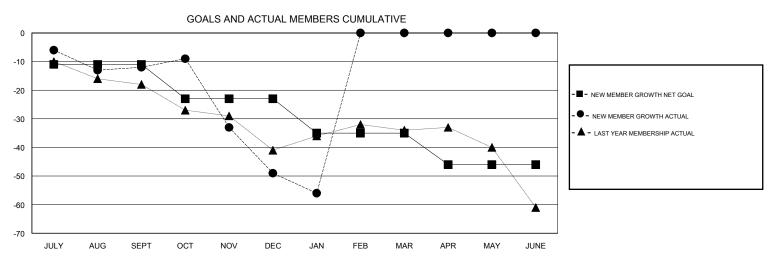

## THOMAS MATNEY **LOCATION MICHIGAN GMT CA** Clubs Members RESULTS FOR 2016-2017 RESULTS FOR 2016-2017 NEW CLUB GOAL NEW CLUBS DROPPED CLUBS NEW MEMBER GROWTH NEW MEMBER DROPPED QUARTER QUARTER NET GOAL (not reinstated GROWTH ACTUAL (not MEMBERS ACTUAL or transfers) reinstated or transfers) (including transfers) 0 0 -11 28 40 JULY/AUG/SEPT JULY/AUG/SEPT 0 0 0 -12 13 50 OCT/NOV/DEC OCT/NOV/DEC 0 0 0 -12 3 10 JAN/FEB/MAR JAN/FEB/MAR 0 0 0 0 APR/MAY/JUNE APR/MAY/JUNE -11 0